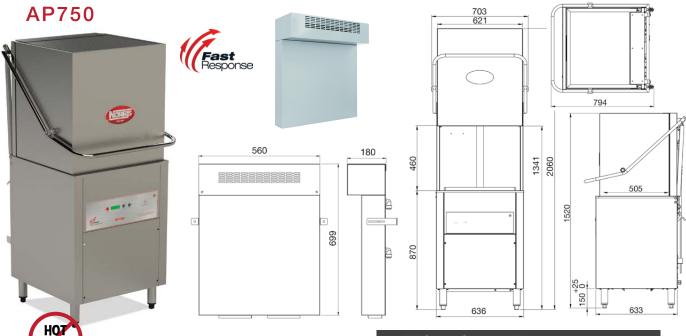

## INCLUSIONS

- 2 x Plate racks 500mm x 500mm
- 1 x Cup rack 500mm x 500mm
- 1 x Cutlery container
- 1 x Water connection hose
- 2 x Chemical weights & filters
- 1 x Operating manual

| TECHNICAL DATA                                                                                                                              |                                                                   |
|---------------------------------------------------------------------------------------------------------------------------------------------|-------------------------------------------------------------------|
| Height                                                                                                                                      |                                                                   |
| Cabinet Cabinet inc. legs With hood extended Usable Wash                                                                                    | 1370 mm<br>1520 mm<br>2060 mm<br>460mm                            |
| Width                                                                                                                                       |                                                                   |
| Cabinet<br>Inc. handle                                                                                                                      | 640 mm<br>703 mm                                                  |
| Depth                                                                                                                                       |                                                                   |
| Cabinet<br>Inc. handle                                                                                                                      | 635 mm<br>785 mm                                                  |
| Capacities                                                                                                                                  |                                                                   |
| Loads/Hour Water per Cycle Wash Pump Wash Tank Litres Boiler Litres Element (wash) Element (boiler) Detergent Injection Rinse Aid Injection | 45*<br>2.5L**<br>880W<br>25<br>6<br>3000W<br>10600W<br>yes<br>yes |
| Temperatures                                                                                                                                |                                                                   |
| Wash Degrees C<br>Rinse Degrees C                                                                                                           | 65 °C<br>88 °C                                                    |
| Plumbing                                                                                                                                    |                                                                   |
| Drain<br>Water                                                                                                                              | Drain Pump<br>½" BSP (cold)                                       |
| Electrical                                                                                                                                  |                                                                   |
| Volts/Hz/Phase<br>Amps<br>Note: this machine has lo                                                                                         | 415V AC/50Hz/3+N<br>20amps/Ph<br>ad shedding capability           |